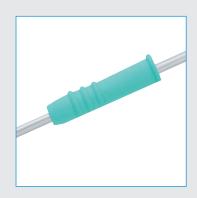

## **Product specifications:**

- Very good gliding properties thanks to hydrophilic coating.
- Ready for immediate use thanks to ready-to-use, hydrophilic coating.
- Atraumatic application due to rounded drainage
- Non-contact application and good guideability due to the correct rigidity of the catheter.
- Good grip of the handle allows good handling, even with limited dexterity.
- ✓ Easy connection of urine collection bag and/or instiliation medication via the handle cone.



Atraumatic, rounded drainage eyes





| Size  | Length | ltem       | number   |
|-------|--------|------------|----------|
| CH 12 | 41 cm  | LEIV-H1241 | 18890833 |
| CH 14 | 41 cm  | LEIV-H1441 | 18890856 |
| CH 16 | 41 cm  | LEIV-H1641 | 18890862 |

Packaging unit: 30 pieces

Packaging: sterile



Grip of the handle