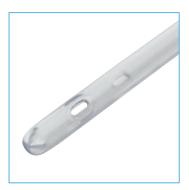

Atraumatic, rounded drainage eyes

| Size  | Length | ltem       | number   |
|-------|--------|------------|----------|
| CH 12 | 41 cm  | LEIV-H1241 | 18890833 |
| CH 14 | 41 cm  | LEIV-H1441 | 18890856 |
| CH 16 | 41 cm  | LEIV-H1641 | 18890862 |