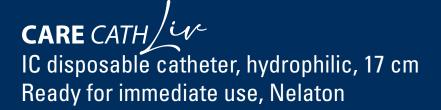

## **Product specifications:**

- Very good gliding properties thanks to hydrophilic coating.
- Ready for immediate use thanks to ready-to-use, hydrophilic coating.
- Atraumatic application due to rounded drainage eyes.
- Optimal length of 17 cm ensures complete bladder emptying.
- Non-contact application and good guideability due to the correct rigidity of the catheter.
- Good grip of the handle allows good handling, even with limited dexterity.
- Easy connection of urine collection bag and/or instiliation medication via the handle cone.

Atraumatic, rounded drainage eyes

| Size  | Length | ltem      | number   |
|-------|--------|-----------|----------|
| CH 10 | 17 cm  | LIV-H1017 | 18890885 |
| CH 12 | 17 cm  | LIV-H1217 | 18890916 |
| CH 14 | 17 cm  | LIV-H1417 | 18890922 |