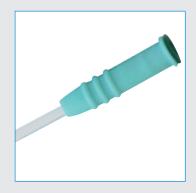

## **Product specifications:**

- Very good gliding properties thanks to hydrophilic coating.
- Ready for immediate use thanks to ready-to-use, hydrophilic coating.
- Atraumatic application due to rounded drainage eyes.
- Optimal length of 17 cm ensures complete bladder emptying.
- Non-contact application and good guideability due to the correct rigidity of the catheter.
- Good grip of the handle allows good handling, even with limited dexterity.
- Easy connection of urine collection bag and/or instiliation medication via the handle cone.

Packaging unit: 30 pieces Packaging: sterile

Grip of the handle

Illustrations may differ from the original